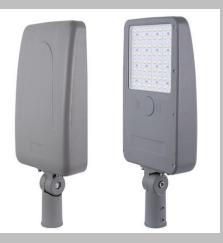

## Street Light

AIRRO solar led street light is dedicated to provide continuous and ultra high brightness output for main road market. It build in big capacity of LifePO4 battery pack up to 768WH max whose lifetime could reach to more than 10 years in energy saving mode, and It equips 64pcs of SMD5050 (5W/led) as lighting engine, it is derived by constant voltage and lower current in order to get superb high luminous output up to 180lm/W.

AIRRO is a perfect model for poles from 6 meters up to 10 meters.

| Model : AIRRO T8   |                   |
|--------------------|-------------------|
| Rated power        | 80W               |
| LED SMD3030        | 64 nos            |
| Luminous Flux (lm) | >10800 lm         |
| Charging time      | 5 hours           |
| Discharging time   | >20 hours         |
| Battery autonomy   | 2~3 days          |
| Working temp.      | -15°C~ + 70°C     |
| LifePO4 Battery    | 25.6V 768WH       |
| Solar Panel        | 200W 36V          |
| IP rating          | IP65              |
| ССТ                | 3000K/4000K/5700K |