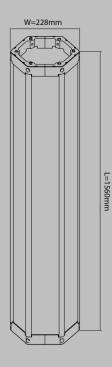

#### Model: DLQ140

| Peak power /Pm(W):    | 140W             |
|-----------------------|------------------|
| Vmp:                  | 18V              |
| Imp:                  | 7.78A            |
| N.G / G.W             | 21.50 / 22.80 Kg |
| Cable & connector     | 2.5mm2 with MC4  |
| Solar cell efficiency | 20.50%           |
| Solar cell type:      | MONO cell        |
| Modular Dimension:    | L=1560,W=228mm   |
| Structure material    | Aluminium alloy  |
| Working temp.         | -30°C`70°C       |
| Warranty              | 5 Years          |
| Life time             | >20 years        |
| Patented              | Yes              |

**Dimensions:** 