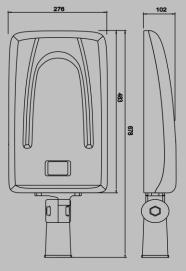

AIRRO is a perfect model for poles from 6 meters up to 10 meters.

| Model : AIRRO T8   |                   |
|--------------------|-------------------|
| Rated power        | 80W               |
| LED SMD3030        | 64 nos            |
| Luminous Flux (lm) | >10800 lm         |
| Charging time      | 5 hours           |
| Discharging time   | >20 hours         |
| Battery autonomy   | 2~3 days          |
| Working temp.      | -15°C~ + 70°C     |
| LifePO4 Battery    | 25.6V 768WH       |
| Solar Panel        | 200W 36V          |
| IP rating          | IP65              |
| ССТ                | 3000K/4000K/5700K |

**Dimensions:** 